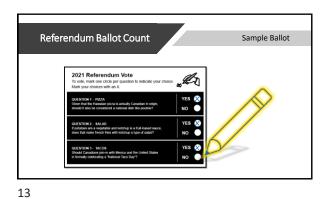

| 14    | 4     | NO      | CTED     | ×     |
| ALPHA PARTY OF CANADA<br>CANDIDATE BETA<br>BETA PARTY OF CANADA                                            |          | ALPHA | BETA | GAMMA | DELTA | EPSILON | REJECTED | BLANK |
| CANDIDATE GAMMA<br>GAMMA BLOCK                                                                             | 10<br>15 | _     |      |       |       |         |          |       |
| CANDIDATE DELTA                                                                                            | 20<br>25 |       |      |       |       |         |          |       |
|                                                                                                            | 30<br>35 |       |      |       |       |         |          |       |



























| <br> |
|------|
|      |
|      |
|      |
|      |
|      |
|      |
|      |
|      |

 Referendum Ballot Count
 Tally Sheet Preparation

 Dependent of the state of the sta

| Referendum Ballot Count Scenario 1 – Valid Ballot |               |                |     |      |          |       |     |      |          |       |     |      |          |       |   |
|---------------------------------------------------|---------------|----------------|-----|------|----------|-------|-----|------|----------|-------|-----|------|----------|-------|---|
| . En                                              |               |                | QL  | JEST | ION      | 1:    | QL  | JEST | ION      | 2:    | QL  | JEST | ION      | 3:    |   |
|                                                   | $\rig