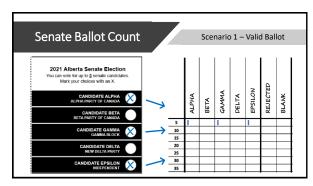

| - |  |
|---|--|
|   |  |

| Senate Ballot Count                                                                                        |          |       | Tal  | ly Sh | ieet  | Prep    | arati    | ion   |
|------------------------------------------------------------------------------------------------------------|----------|-------|------|-------|-------|---------|----------|-------|
| 2021 Alberta Senate Election<br>You can vote for up to § senate candidates.<br>Mar your choices with an X. |          | ×     |      | 14    | 4     | NO      | CTED     | ×     |
| ALPHA PARTY OF CANADA<br>CANDIDATE BETA<br>BETA PARTY OF CANADA                                            |          | ALPHA | BETA | GAMMA | DELTA | EPSILON | REJECTED | BLANK |
| CANDIDATE GAMMA<br>GAMMA BLOCK                                                                             | 10<br>15 | _     |      |       |       |         |          |       |
| CANDIDATE DELTA                                                                                            | 20<br>25 |       |      |       |       |         |          |       |
|                                                                                                            | 30<br>35 |       |      |       |       |         |          |       |