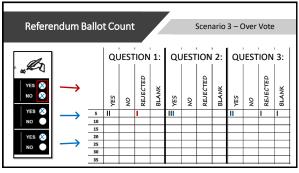

| <br> |
|------|
|      |
|      |
|      |
|      |
|      |
|      |
|      |
|      |

 Referendum Ballot Count
 Tally Sheet Preparation

 Dependent of the state of the sta

| Referendum Ballot Count Scenario 1 – Valid Ballot |               |                |     |      |          |       |     |      |          |       |     |      |          |       |   |
|---------------------------------------------------|---------------|----------------|-----|------|----------|-------|-----|------|----------|-------|-----|------|----------|-------|---|
| . En                                              |               |                | QL  | JEST | ION      | 1:    | QL  | JEST | ION      | 2:    | QL  | JEST | ION      | 3:    |   |
|                                                   | $\rightarrow$ |                | YES | NO   | REJECTED | BLANK | YES | ON   | REJECTED | BLANK | YES | ON   | REJECTED | BLANK |   |
| YES 🖄<br>NO 🔵                                     | $\rightarrow$ | 5<br>10<br>15  | I   |      |          |       | 1   |      |          |       | 1   |      |          |       |   |
| YES 🚫<br>NO 🔵                                     | $\rightarrow$ | 20<br>25<br>30 |     |      |          |       |     |      |          |       |     |      |          |       |   |
|                                                   |               | 35             |     |      |          |       |     |      |          |       |     |      |          |       | I |