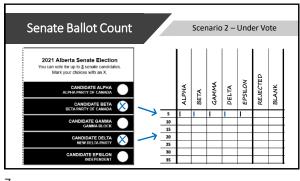

| - |  |
|---|--|
|   |  |

| Senate Ballot Count                                                                                        |          |       | Tal  | ly Sh | ieet  | Prep    | arati    | ion   |
|------------------------------------------------------------------------------------------------------------|----------|-------|------|-------|-------|---------|----------|-------|
| 2021 Alberta Senate Election<br>You can vote for up to § senate candidates.<br>Mar your choices with an X. |          | ×     |      | 14    | 4     | NO      | CTED     | ×     |
| ALPHA PARTY OF CANADA<br>CANDIDATE BETA<br>BETA PARTY OF CANADA                                            |          | ALPHA | BETA | GAMMA | DELTA | EPSILON | REJECTED | BLANK |
| CANDIDATE GAMMA<br>GAMMA BLOCK                                                                             | 10<br>15 | _     |      |       |       |         |          |       |
| CANDIDATE DELTA                                                                                            | 20<br>25 |       |      |       |       |         |          |       |
|                                                                                                            | 30<br>35 |       |      |       |       |         |          |       |