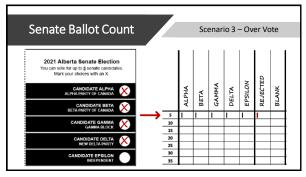

| - |  |
|---|--|
|   |  |

| Senate Ballot Count                                                                                        |          |       | Tal  | ly Sh | ieet  | Prep    | arati    | ion   |
|------------------------------------------------------------------------------------------------------------|----------|-------|------|-------|-------|---------|----------|-------|
| 2021 Alberta Senate Election<br>You can vote for up to § senate candidates.<br>Mar your choices with an X. |          | ×     |      | 14    | 4     | NO      | CTED     | ×     |
| ALPHA PARTY OF CANADA<br>CANDIDATE BETA<br>BETA PARTY OF CANADA                                            |          | ALPHA | BETA | GAMMA | DELTA | EPSILON | REJECTED | BLANK |
| CANDIDATE GAMMA<br>GAMMA BLOCK                                                                             | 10<br>15 | _     |      |       |       |         |          |       |
| CANDIDATE DELTA                                                                                            | 20<br>25 |       |      |       |       |         |          |       |
|                                                                                                            | 30<br>35 |       |      |       |       |         |          |       |