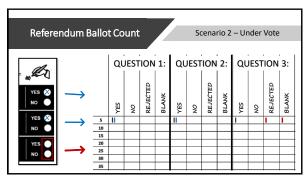

| 2:    | QL  | JEST | ION      | 3:    |   |
|                                                   | $\rightarrow$ |                | YES | NO   | REJECTED | BLANK | YES | ON   | REJECTED | BLANK | YES | ON   | REJECTED | BLANK |   |
| YES 🖄<br>NO 🔵                                     | $\rightarrow$ | 5<br>10<br>15  | I   |      |          |       | 1   |      |          |       | 1   |      |          |       |   |
| YES 🚫<br>NO 🔵                                     | $\rightarrow$ | 20<br>25<br>30 |     |      |          |       |     |      |          |       |     |      |          |       |   |
|                                                   |               | 35             |     |      |          |       |     |      |          |       |     |      |          |       | I |





| <br> |
|------|
|      |
|      |
|      |
|      |
|      |



| Referen | Referendum Ballot Count Ballot Account & Result of Vote |      |          |       |     |      |          |       |     |      |          |       |   |
|---------|---------------------------------------------------------|------|----------|-------|-----|------|----------|-------|-----|------|----------|-------|---|
|         | QL                                                      | JEST |          | 1:    | QL  | JEST | ION      | 2:    | QL  | JEST | ION      | 3:    |   |
|         | YES                                                     | ON   | REJECTED | BLANK | YES | ON   | REJECTED | BLANK | YES | ON   | REJECTED | BLANK |   |
| 5       | +##                                                     | ###  |