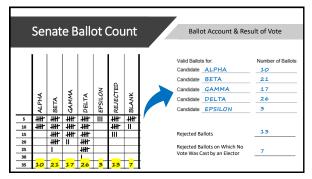

| - |  |
|---|--|
|   |  |

| Senate Ballot Count                                                                                        |          |       | Tal  | ly Sh | ieet  | Prep    | arati    | ion   |
|------------------------------------------------------------------------------------------------------------|----------|-------|------|-------|-------|---------|----------|-------|
| 2021 Alberta Senate Election<br>You can vote for up to § senate candidates.<br>Mar your choices with an X. |          | ×     |      | 14    | 4     | NO      | CTED     | ×     |
| ALPHA PARTY OF CANADA<br>CANDIDATE BETA<br>BETA PARTY OF CANADA                                            |          | ALPHA | BETA | GAMMA | DELTA | EPSILON | REJECTED | BLANK |
| CANDIDATE GAMMA<br>GAMMA BLOCK                                                                             | 10<br>15 | _     |      |       |       |         |          |       |
| CANDIDATE DELTA                                                                                            | 20<br>25 |       |      |       |       |         |          |       |
|                                                                                                            | 30<br>35 |       |      |       |       |         |          |       |