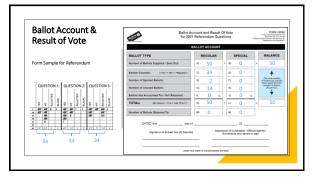

| <br> |
|------|
|      |
|      |
|      |
|      |
|      |

| Referen | Referendum Ballot Count Ballot Account & Result of Vote |      |          |       |     |      |          |       |     |      |          |       |   |
|---------|---------------------------------------------------------|------|----------|-------|-----|------|----------|-------|-----|------|----------|-------|---|
|         | QL                                                      | JEST |          | 1:    | QL  | JEST | ION      | 2:    | QL  | JEST | ION      | 3:    |   |
|         | YES                                                     | ON   | REJECTED | BLANK | YES | ON   | REJECTED | BLANK | YES | ON   | REJECTED | BLANK |   |
| 5       | +##                                                     | ###  | 11       | I     | ₩*  | ###  | I        | Ι     | ### | ₩*   | ###      | I     |   |
| 10      | +##*                                                    | ###  |          |       | ##  | ###  |          |       | ### |      | ###      |       |   |
| 15      |                                                         | ###  |          |       | -## | Ш    |          |       | ### |      | 1111     |       |   |
| 20      |                                                         | ###  |          |       | ### |      |          |       |     |      |          |       |   |
| 25      |                                                         |      |          |       |     | -    | -        |       |     | -    |          |       |   |
| 30      | 10                                                      | 22   | 2        | 1     | 21  | 12   | 1        | 1     | 15  | 5    | 14       | 1     |   |
| 35      | 10                                                      | 44   | 4        | -     | 21  | 14   | -        | -     | 15  | 3    | 14       | 1     | l |