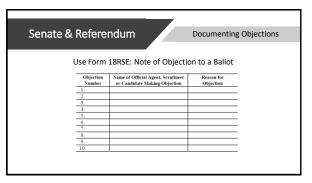

| ###  |          |       | -## | Ш    |          |       | ### |      | 1111     |       |   |
| 20      |                                                         | ###  |          |       | ### |      |          |       |     |      |          |       |   |
| 25      |                                                         |      |          |       |     | -    | -        |       |     | -    |          |       |   |
| 30      | 10                                                      | 22   | 2        | 1     | 21  | 12   | 1        | 1     | 15  | 5    | 14       | 1     |   |
| 35      | 10                                                      | 44   | 4        | -     | 21  | 14   | -        | -     | 15  | 3    | 14       | 1     | l |





















| Senate & Referendum                                                                                                                        | Recount / Appeal                                                                                               |
|--------------------------------------------------------------------------------------------------------------------------------------------|----------------------------------------------------------------------------------------------------------------|
| In the case of a judicial recount or appeal, Elections Alberta will make arrangements with municipalities with<br>required items, such as: |                                                                                                                |
| Jurisdictions usin