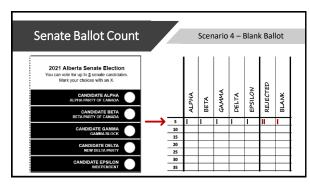

| - |  |
|---|--|
|   |  |

| Senate Ballot Count                                                                                        |          |       | Tal  | ly Sh | ieet  | Prep    | arati    | ion   |
|------------------------------------------------------------------------------------------------------------|----------|-------|------|-------|-------|---------|----------|-------|
| 2021 Alberta Senate Election<br>You can vote for up to § senate candidates.<br>Mar your choices with an X. |          | ×     |      | 14    | 4     | NO      | CTED     | ×     |
| ALPHA PARTY OF CANADA<br>CANDIDATE BETA<br>BETA PARTY OF CANADA                                            |          | ALPHA | BETA | GAMMA | DELTA | EPSILON | REJECTED | BLANK |
| CANDIDATE GAMMA<br>GAMMA BLOCK                                                                             | 10<br>15 | _     |      |       |       |         |          |       |
| CANDIDATE DELTA                                                                                            | 20<br>25 |       |      |       |       |         |          |       |
|                                                                                                            | 30<br>35 |       |      |       |       |         |          |       |