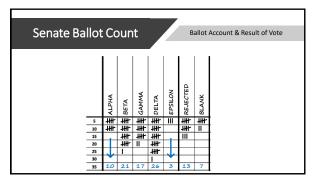

| <br> |
|------|
|      |
|      |
|      |
|      |
|      |

| Referen | Referendum Ballot Count Ballot Account & Result of Vote |      |          |       |     |      |          |       |     |      |          |       |   |
|---------|---------------------------------------------------------|------|----------|-------|-----|------|----------|-------|-----|------|----------|-------|---|
|         | QL                                                      | JEST |          | 1:    | QL  | JEST | ION      | 2:    | QL  | JEST | ION      | 3:    |   |
|         | YES                                                     | ON   | REJECTED | BLANK | YES | ON   | REJECTED | BLANK | YES | ON   | REJECTED | BLANK |   |
| 5       | +##                                                     | ###  | 11       | I     | ₩*  | ###  | I        | Ι     | ### | ₩*   | ###      | I     |   |
| 10      | +##*                                                    | ###  |          |       | ##  | ###  |          |       | ### |      | ###      |       |   |
| 15      |                                                         | ###  |          |       | -## | Ш    |          |       | ### |      | 1111     |       |   |
| 20      |                                                         | ###  |          |       | ### |      |          |       |     |      |          |       |   |
| 25      |                                                         |      |          |       |     | -    | -        |       |     | -    |          |       |   |
| 30      | 10                                                      | 22   | 2        | 1     | 21  | 12   | 1        | 1     | 15  | 5    | 14       | 1     |   |
| 35      | 10                                                      | 44   | 4        | -     | 21  | 14   | -        | -     | 15  | 3    | 14       | 1     | l |