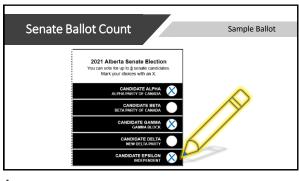

| - |  |
|---|--|
|   |  |

| Senate Ballot Count                                                                                        |          |       | Tal  | ly Sh | ieet  | Prep    | arati    | ion   |
|------------------------------------------------------------------------------------------------------------|----------|-------|------|-------|-------|---------|----------|-------|
| 2021 Alberta Senate Election<br>You can vote for up to § senate candidates.<br>Mar your choices with an X. |          | ×     |      | 14    | 4     | NO      | CTED     | ×     |
| ALPHA PARTY OF CANADA<br>CANDIDATE BETA<br>BETA PARTY OF CANADA                                            |          | ALPHA | BETA | GAMMA | DELTA | EPSILON | REJECTED | BLANK |
| CANDIDATE GAMMA<br>GAMMA BLOCK                                                                             | 10<br>15 | _     |      |       |       |         |          |       |
| CANDIDATE DELTA                                                                                            | 20<br>25 |       |      |       |       |         |          |       |
|                                                                                                            | 30<br>35 |       |      |       |       |         |          |       |