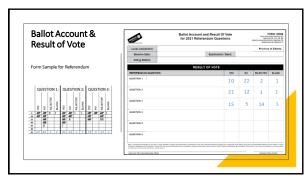

| <br> |
|------|
|      |
|      |
|      |
|      |
|      |

| Referen | Referendum Ballot Count Ballot Account & Result of Vote |      |          |       |     |      |          |       |     |      |          |       |   |
|---------|---------------------------------------------------------|------|----------|-------|-----|------|----------|-------|-----|------|----------|-------|---|
|         | QL                                                      | JEST |          | 1:    | QL  | JEST | ION      | 2:    | QL  | JEST | ION      | 3:    |   |
|         | YES                                                     | ON   | REJECTED | BLANK | YES | ON   | REJECTED | BLANK | YES | ON   | REJECTED | BLANK |   |
| 5       | +##                                                     | ###  | 11       | I     | ₩*  | ###  | I        | Ι     | ### | ₩*   | ###      | I     |   |
| 10      | +##*                                                    | ###  |          |       | ##  | ###  |          |       | ### |      | ###      |       |   |
| 15      |                                                         | ###  |          |       | -## | Ш    |          |       | ### |      | 1111     |       |   |
| 20      |                                                         | ###  |          |       | ### |      |          |       |     |      |          |       |   |
| 25      |                                                         |      |          |       |     | -    | -        |       |     | -    |          |       |   |
| 30      | 10                                                      | 22   | 2        | 1     | 21  | 12   | 1        | 1     | 15  | 5    | 14       | 1     |   |
| 35      | 10                                                      | 44   | 4        | -     | 21  | 14   | -        | -     | 15  | 3    | 14       | 1     | l |