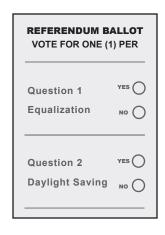

## Voting Instructions Senate and Referendum

Please mark your ballot with an "X" or by filling in the circle completely.

For <u>senate</u>, select up to **3** choices on the ballot.

For <u>referendum</u>, select only **1** response per question.

MAXIMUM THREE (3) CHOICES PER BALLOT

MAXIMUM ONE (1)
CHOICE PER QUESTION

Any ballot marked in error may be exchanged for another.