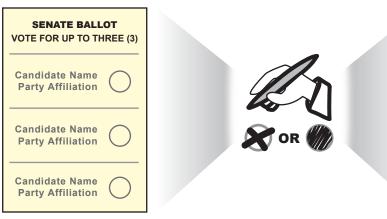

## Voting Instructions Senate and Referendum

Please mark your ballot with an "X" or by filling in the circle completely.

For <u>senate</u>, select up to **3** choices on the ballot.

For <u>referendum</u>, select only **1** response per question.

MAXIMUM THREE (3) CHOICES PER BALLOT

MAXIMUM ONE (1)
CHOICE PER QUESTION

Any ballot marked in error may be exchanged for another.